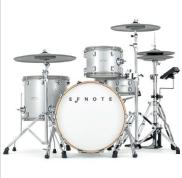

Size \*1

Appearance

| Shell Finish   | White Sparkle Black |     |
|----------------|---------------------|-----|
| Shell Material | FRP                 | FRP |

#### **Kit Configuration**

|              | cog      |          |
|--------------|----------|----------|
| Kick         | EFD-K08P | EFD-K12P |
| Snare        | EFD-S12P | EFD-S12P |
| Tom 1        | EFD-T10P | EFD-T10P |
| Tom 2        | EFD-T10P | EFD-T10P |
| Tom 3        | EFD-T12P | EFD-T12P |
| Tom 4        | -        | EFD-T12P |
| Hi-Hat       | EFD-C12  | EFD-H14  |
| Hi-Hat Pedal | EFD-HC3  | -        |
| Crash 1      | EFD-C14  | EFD-C16  |
| Crash 2      | EFD-C14  | EFD-C16  |
| Crash 3      | -        | -        |
| Ride         | EFD-C16  | EFD-C18  |