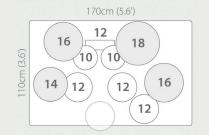

Size \*1

| Shell Finish   | White Sparkle | Black Oak-ish | White Sparkle |
|----------------|---------------|---------------|---------------|
| Shell Material | Birch 6-ply   | Birch 6-ply   | Birch 6-ply   |

#### **Kit Configuration**

| ····· <b>y</b> ········· |           |           |           |  |  |
|--------------------------|-----------|-----------|-----------|--|--|
| Kick                     | EFD-K1612 | EFD-K1612 | EFD-K2015 |  |  |
| Snare                    | EFD-S1250 | EFD-S1250 | EFD-S1455 |  |  |
| Tom 1                    | EFD-T1070 | EFD-T1070 | EFD-T1180 |  |  |
| Tom 2                    | _         | EFD-T1212 | -         |  |  |
| Tom 3                    | EFD-T1212 | EFD-T1313 | EFD-T1515 |  |  |
| Tom 4                    | _         | _         | -         |  |  |
| Hi-Hat                   | EFD-H14   | EFD-H14   | EFD-H14   |  |  |
| Hi-Hat Pedal             | -         | -         | -         |  |  |
| Crash 1                  | EFD-C16   | EFD-C16   | EFD-C16   |  |  |
| Crash 2                  | _         | EFD-C16   | -         |  |  |
| Crash 3                  | EFD-C08   | EFD-C08   | -         |  |  |
| Ride                     | EFD-C18   | EFD-C18   | EFD-C20   |  |  |

 $<sup>{\</sup>rm *1}$  Without drum throne. The installation size depends on the setting.

<sup>\*2</sup> Crash 1/2 support 3-zone with using Tom 4/Crash 3 cables.

 $<sup>{\</sup>rm ^*3}$  In the EFNOTE 3X configuration, the Crash 1 cup is not supported when the Tom 4 is used.