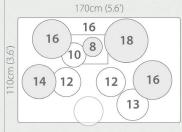

Size \*1

Appearance

| Shell Finish   | White Sparkle Black |     |
|----------------|---------------------|-----|
| Shell Material | FRP                 | FRP |

Size \*1

| Shell Finish   | White Sparkle | Black Oak-ish | White Sparkle |
|----------------|---------------|---------------|---------------|
| Shell Material | Birch 6-ply   | Birch 6-ply   | Birch 6-ply   |

 $<sup>{\</sup>rm *1}$  Without drum throne. The installation size depends on the setting.

<sup>\*2</sup> Crash 1/2 support 3-zone with using Tom 4/Crash 3 cables.

 $<sup>{\</sup>rm ^*3}$  In the EFNOTE 3X configuration, the Crash 1 cup is not supported when the Tom 4 is used.