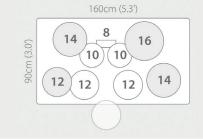

Size \*1

Appearance

| Shell Finish   | White Sparkle Black |     |
|----------------|---------------------|-----|
| Shell Material | FRP                 | FRP |

#### **Kit Configuration**

|              | cog      |          |
|--------------|----------|----------|
| Kick         | EFD-K08P | EFD-K12P |
| Snare        | EFD-S12P | EFD-S12P |
| Tom 1        | EFD-T10P | EFD-T10P |
| Tom 2        | EFD-T10P | EFD-T10P |
| Tom 3        | EFD-T12P | EFD-T12P |
| Tom 4        | -        | EFD-T12P |
| Hi-Hat       | EFD-C12  | EFD-H14  |
| Hi-Hat Pedal | EFD-HC3  | -        |
| Crash 1      | EFD-C14  | EFD-C16  |
| Crash 2      | EFD-C14  | EFD-C16  |
| Crash 3      | -        | -        |
| Ride         | EFD-C16  | EFD-C18  |

 $<sup>{\</sup>rm *1}$  Without drum throne. The installation size depends on the setting.

<sup>\*2</sup> Crash 1/2 support 3-zone with using Tom 4/Crash 3 cables.

 $<sup>{\</sup>rm ^*3}$  In the EFNOTE 3X configuration, the Crash 1 cup is not supported when the Tom 4 is used.