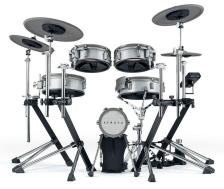

#### **Kit Configuration**

|              | cog      |          |
|--------------|----------|----------|
| Kick         | EFD-K08P | EFD-K12P |
| Snare        | EFD-S12P | EFD-S12P |
| Tom 1        | EFD-T10P | EFD-T10P |
| Tom 2        | EFD-T10P | EFD-T10P |
| Tom 3        | EFD-T12P | EFD-T12P |
| Tom 4        | -        | EFD-T12P |
| Hi-Hat       | EFD-C12  | EFD-H14  |
| Hi-Hat Pedal | EFD-HC3  | -        |
| Crash 1      | EFD-C14  | EFD-C16  |
| Crash 2      | EFD-C14  | EFD-C16  |
| Crash 3      | -        | -        |
| Ride         | EFD-C16  | EFD-C18  |

#### Hardware

| Lambda Tripod     | 4 pcs | 3 pcs |
|-------------------|-------|-------|
| Splash Cymbal Arm | -     | -     |
| Snare Stand       | ✓     | ✓     |
| Cymbal Stands     | -     | -     |
| Hi-Hat Stand      | -     | No *6 |