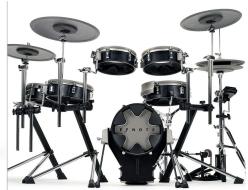

Size \*1

| Shell Finish   | White Sparkle | Black Oak-ish | White Sparkle |
|----------------|---------------|---------------|---------------|
| Shell Material | Birch 6-ply   | Birch 6-ply   | Birch 6-ply   |

#### **Kit Configuration**

| ····· <b>y</b> ········· |           |           |           |  |  |
|--------------------------|-----------|-----------|-----------|--|--|
| Kick                     | EFD-K1612 | EFD-K1612 | EFD-K2015 |  |  |
| Snare                    | EFD-S1250 | EFD-S1250 | EFD-S1455 |  |  |
| Tom 1                    | EFD-T1070 | EFD-T1070 | EFD-T1180 |  |  |
| Tom 2                    | _         | EFD-T1212 | -         |  |  |
| Tom 3                    | EFD-T1212 | EFD-T1313 | EFD-T1515 |  |  |
| Tom 4                    | _         | _         | -         |  |  |
| Hi-Hat                   | EFD-H14   | EFD-H14   | EFD-H14   |  |  |
| Hi-Hat Pedal             | -         | -         | -         |  |  |
| Crash 1                  | EFD-C16   | EFD-C16   | EFD-C16   |  |  |
| Crash 2                  | _         | EFD-C16   | -         |  |  |
| Crash 3                  | EFD-C08   | EFD-C08   | -         |  |  |
| Ride                     | EFD-C18   | EFD-C18   | EFD-C20   |  |  |

#### Hardware

| Lambda Tripod     | _      | _      | -      |
|-------------------|--------|--------|--------|
| Splash Cymbal Arm | ✓      | ✓      | -      |
| Snare Stand       | Option | Option | Option |
| Cymbal Stands     | Option | Option | Option |
| Hi-Hat Stand      | No *6  | No *6  | No *6  |