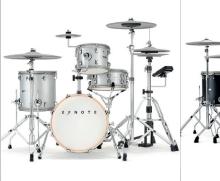

Size \*1

| Shell Finish   | White Sparkle | Black Oak-ish | White Sparkle |
|----------------|---------------|---------------|---------------|
| Shell Material | Birch 6-ply   | Birch 6-ply   | Birch 6-ply   |

#### **Kit Configuration**

|              | cog      |          |
|--------------|----------|----------|
| Kick         | EFD-K08P | EFD-K12P |
| Snare        | EFD-S12P | EFD-S12P |
| Tom 1        | EFD-T10P | EFD-T10P |
| Tom 2        | EFD-T10P | EFD-T10P |
| Tom 3        | EFD-T12P | EFD-T12P |
| Tom 4        | -        | EFD-T12P |
| Hi-Hat       | EFD-C12  | EFD-H14  |
| Hi-Hat Pedal | EFD-HC3  | -        |
| Crash 1      | EFD-C14  | EFD-C16  |
| Crash 2      | EFD-C14  | EFD-C16  |
| Crash 3      | -        | -        |
| Ride         | EFD-C16  | EFD-C18  |