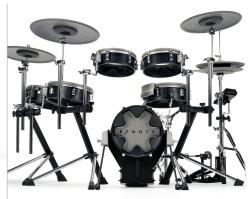

#### **Kit Configuration**

| ····· <b>y</b> ········· |           |           |           |  |  |
|--------------------------|-----------|-----------|-----------|--|--|
| Kick                     | EFD-K1612 | EFD-K1612 | EFD-K2015 |  |  |
| Snare                    | EFD-S1250 | EFD-S1250 | EFD-S1455 |  |  |
| Tom 1                    | EFD-T1070 | EFD-T1070 | EFD-T1180 |  |  |
| Tom 2                    | _         | EFD-T1212 | -         |  |  |
| Tom 3                    | EFD-T1212 | EFD-T1313 | EFD-T1515 |  |  |
| Tom 4                    | _         | _         | -         |  |  |
| Hi-Hat                   | EFD-H14   | EFD-H14   | EFD-H14   |  |  |
| Hi-Hat Pedal             | -         | -         | -         |  |  |
| Crash 1                  | EFD-C16   | EFD-C16   | EFD-C16   |  |  |
| Crash 2                  | _         | EFD-C16   | -         |  |  |
| Crash 3                  | EFD-C08   | EFD-C08   | -         |  |  |
| Ride                     | EFD-C18   | EFD-C18   | EFD-C20   |  |  |

#### Hardware

| Lambda Tripod     | _      | _      | -      |
|-------------------|--------|--------|--------|
| Splash Cymbal Arm | ✓      | ✓      | -      |
| Snare Stand       | Option | Option | Option |
| Cymbal Stands     | Option | Option | Option |
| Hi-Hat Stand      | No *6  | No *6  | No *6  |