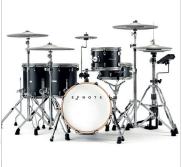

#### **Kit Configuration**

| ····· <b>y</b> ········· |           |           |           |  |  |
|--------------------------|-----------|-----------|-----------|--|--|
| Kick                     | EFD-K1612 | EFD-K1612 | EFD-K2015 |  |  |
| Snare                    | EFD-S1250 | EFD-S1250 | EFD-S1455 |  |  |
| Tom 1                    | EFD-T1070 | EFD-T1070 | EFD-T1180 |  |  |
| Tom 2                    | _         | EFD-T1212 | -         |  |  |
| Tom 3                    | EFD-T1212 | EFD-T1313 | EFD-T1515 |  |  |
| Tom 4                    | _         | _         | -         |  |  |
| Hi-Hat                   | EFD-H14   | EFD-H14   | EFD-H14   |  |  |
| Hi-Hat Pedal             | -         | -         | -         |  |  |
| Crash 1                  | EFD-C16   | EFD-C16   | EFD-C16   |  |  |
| Crash 2                  | _         | EFD-C16   | -         |  |  |
| Crash 3                  | EFD-C08   | EFD-C08   | -         |  |  |
| Ride                     | EFD-C18   | EFD-C18   | EFD-C20   |  |  |