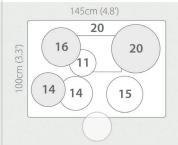

Size \*1

| Shell Finish   | White Sparkle | Black Oak-ish | White Sparkle |
|----------------|---------------|---------------|---------------|
| Shell Material | Birch 6-ply   | Birch 6-ply   | Birch 6-ply   |

 $<sup>{\</sup>rm *1}$  Without drum throne. The installation size depends on the setting.

<sup>\*2</sup> Crash 1/2 support 3-zone with using Tom 4/Crash 3 cables.

 $<sup>{\</sup>rm ^*3}$  In the EFNOTE 3X configuration, the Crash 1 cup is not supported when the Tom 4 is used.