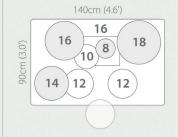

 $<sup>{\</sup>rm *1}$  Without drum throne. The installation size depends on the setting.

<sup>\*2</sup> Crash 1/2 support 3-zone with using Tom 4/Crash 3 cables.

 $<sup>{\</sup>rm ^*3}$  In the EFNOTE 3X configuration, the Crash 1 cup is not supported when the Tom 4 is used.