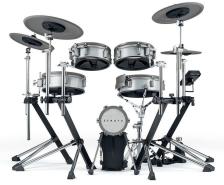

Size \*1

Appearance

| Shell Finish   | White Sparkle Black |     |
|----------------|---------------------|-----|
| Shell Material | FRP                 | FRP |

#### **Kit Configuration**

|              | cog      |          |
|--------------|----------|----------|
| Kick         | EFD-K08P | EFD-K12P |
| Snare        | EFD-S12P | EFD-S12P |
| Tom 1        | EFD-T10P | EFD-T10P |
| Tom 2        | EFD-T10P | EFD-T10P |
| Tom 3        | EFD-T12P | EFD-T12P |
| Tom 4        | -        | EFD-T12P |
| Hi-Hat       | EFD-C12  | EFD-H14  |
| Hi-Hat Pedal | EFD-HC3  | -        |
| Crash 1      | EFD-C14  | EFD-C16  |
| Crash 2      | EFD-C14  | EFD-C16  |
| Crash 3      | -        | -        |
| Ride         | EFD-C16  | EFD-C18  |

#### Hardware

| Lambda Tripod     | 4 pcs | 3 pcs |
|-------------------|-------|-------|
| Splash Cymbal Arm | -     | -     |
| Snare Stand       | ✓     | ✓     |
| Cymbal Stands     | -     | -     |
| Hi-Hat Stand      | -     | No *6 |